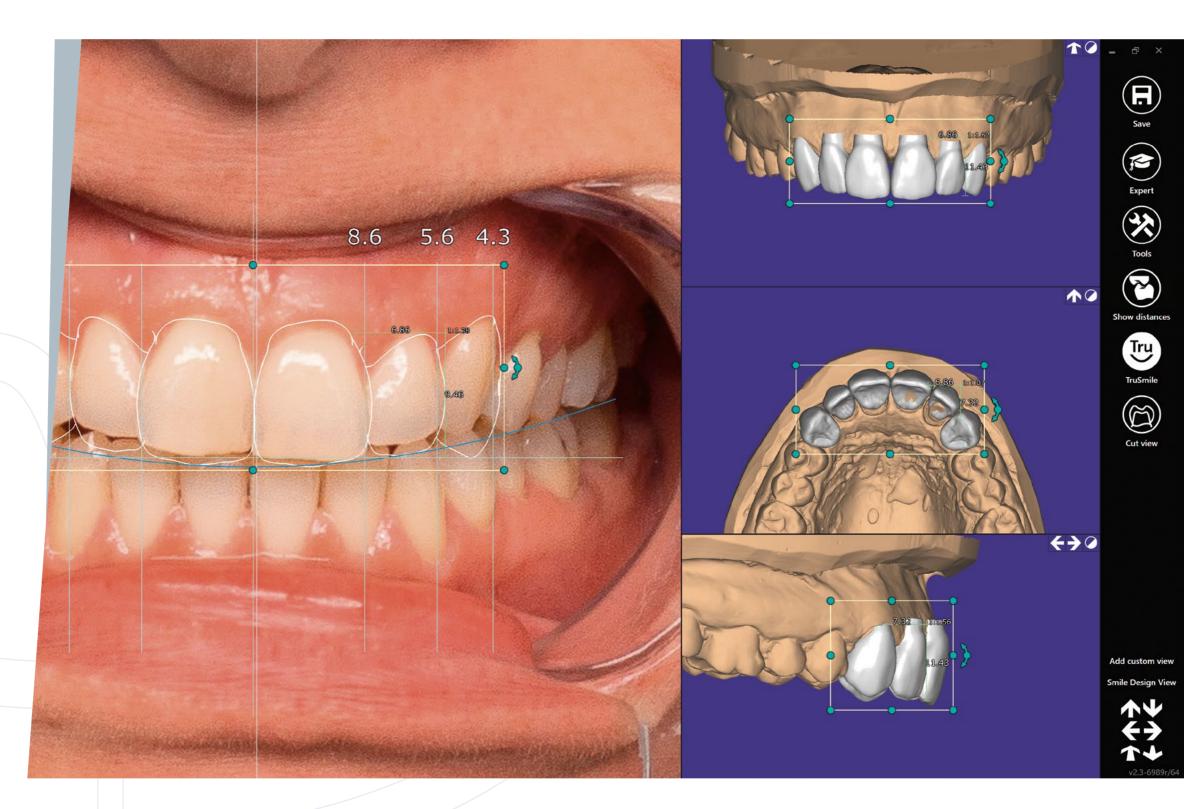

Smile templates from our extensive tooth library can be easily individualized using 2D outline editing tools, while the resulting shape is displayed simultaneously in 3D from various angles. By combining patient photos, outlines and 3D images, greater control over the outcome is achieved and communication between dental labs, dentists and patients improved. Esthetic relationships between the patient's teeth, smile and face can be evaluated, thereby offering dental technicians and dentists a realistic perspective for a restorative treatment plan. Thanks to its guided workflows and extensive features, *Smile Creator* is an intuitive yet powerful digital planning solution for cosmetic dentistry.

#### Precise - alignment of 2D photos and 3D data

Load existing patient photos or create them directly in the software using a webcam. These will automatically be converted to 3D objects, which can be matched to 3D scans of the teeth.

#### Intuitive - reproduction of natural tooth shapes

Create a new smile by simply editing 2D shapes. Access exocad's extensive tooth library for highly esthetic anterior and posterior tooth designs. Facial analysis with help lines and proportional guides enable you to design the perfect smile for the patient's individual anatomy. Easily edit 3D shapes with simple 2D design tools – a real-time preview from various angles of the 3D and 2D smile design guarantees you perfect control throughout every step of the digital esthetic planning process.

#### Real-time - smile design preview in 3D

Easily design in 2D and view the results in 3D from various angles in real-time. Maximum predictability of outcome is thus guaranteed as you can quickly and reliably assess feasibility at this early stage.