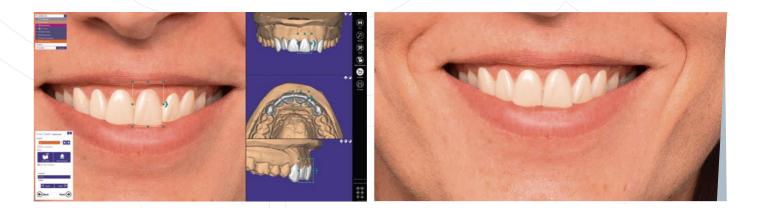

# Your integrated smile design with in-CAD Smile Creator

Create added value with *Smile Creator* – exocad's innovative in-CAD smile design solution for predictable esthetic smile makeovers. Integrated into the renowned exocad *DentalCAD* platform, *Smile Creator* empowers dental labs to reliably assess prosthetic feasibility even during esthetic planning – thanks to our innovative 2D/3D technology.

Smile templates from our extensive tooth library can be easily individualized using 2D outline editing tools, while the resulting shape is displayed simultaneously in 3D from various angles. By combining patient photos, outlines and 3D images, greater control over the outcome is achieved and communication between dental labs, dentists and patients improved. Esthetic relationships between the patient's teeth, smile and face can be evaluated, thereby offering dental technicians and dentists a realistic perspective for a restorative treatment plan. Thanks to its guided workflows and extensive features, *Smile Creator* is an intuitive yet powerful digital planning solution for cosmetic dentistry.

### Create, communicate, collaborate

Enjoy highest usability, flexibility and maximum predictability with *Smile Creator*. Based on the renowned exocad platform, *Smile Creator* is the perfect solution for any esthetic restorative treatment, providing seamlessly integrated workflows and predictable results. Thanks to exocad's proven wizard-based user interface, you are guided through every step of the smile design process – from image loading, face analysis to tooth setup. Unlike other smile design solutions, *Smile Creator* enables the direct production of diagnostic waxups, provisionals and final restorations thanks to its seamless integration with exocad's *DentalCAD*.

#### Precise - alignment of 2D photos and 3D data

Load existing patient photos or create them directly in the software using a webcam. These will automatically be converted to 3D objects, which can be matched to 3D scans of the teeth.

#### Intuitive - reproduction of natural tooth shapes

Create a new smile by simply editing 2D shapes. Access exocad's extensive tooth library for highly esthetic anterior and posterior tooth designs. Facial analysis with help lines and proportional guides enable you to design the perfect smile for the patient's individual anatomy. Easily edit 3D shapes with simple 2D design tools – a real-time preview from various angles of the 3D and 2D smile design guarantees you perfect control throughout every step of the digital esthetic planning process.

#### Real-time - smile design preview in 3D

Easily design in 2D and view the results in 3D from various angles in real-time. Maximum predictability of outcome is thus guaranteed as you can quickly and reliably assess feasibility at this early stage.